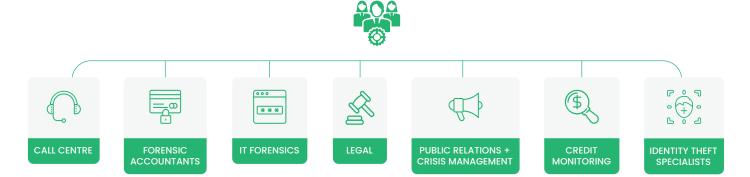

ent response

Emergence is here to help Australian businesses, individuals and families bounce back after a cyber incident. Our dedicated specialists are on-hand 24/7/365 to trigger an immediate recovery response to a cyber incident.

## **COMMUNICATION CHANNELS**

24/7 365 Days Incident Response



Commercial Claims Email claims@emergenceinsurance.com.au

Personal Claims Email personal claims@emergenceinsurance.com.au

## LIFECYCLE OF A CLAIM

Immediate triage of cyber event by breach coach



DIOKE!



Coverage position

issued to the insured /

Assessment of business interruption if relevant





Appointment of Emergence cyber specialists Ongoing coordination of incident response to completion

Post-incident reporting
- identifying security
improvements

## EMERGENCE CYBER SPECIALISTS